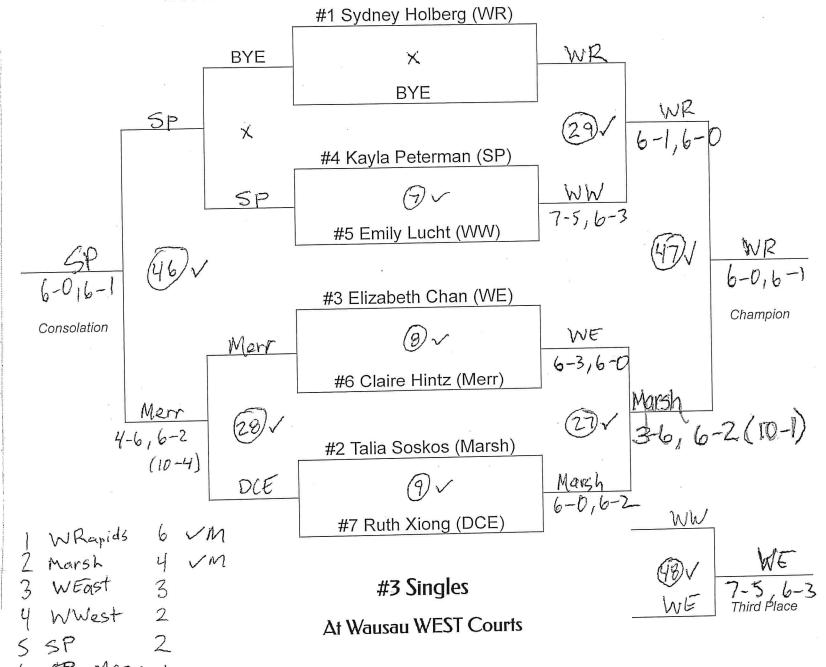

# 2024 WVC Girls Tennis Tournament Score Sheet

Thursday, Oct. 3 -- Hosted by Wausau East

| Schools          | Dual<br>Meet<br>Points | #1<br>Singles | #2<br>Singles | #3<br>Singles | #4<br>Singles | #1<br>Doubles | #2<br>Doubles | #3<br>Doubles | WVC<br>Meet<br>Points | Season<br>Total<br>Points | Place<br>* |
|------------------|------------------------|---------------|---------------|---------------|---------------|---------------|---------------|---------------|-----------------------|---------------------------|------------|
| Wisconsin Rapids | 66                     | 4             | 4             | 6             | 4             | 3             | 4             | 4             | 29                    | 95                        | T-1        |
| Wausau West      | 68                     | 6             | 6             | 2             | 3             | 6             | 2             | 2             | 27                    | 95                        | T-1        |
| Marshfield       | 56                     | 2             | 1             | 4             | 6             | 4             | 6             | 6             | 29                    | 85                        | 3          |
| Stevens Point    | 56                     | 2             | 3             | 2             | 2             | 2             | 2             | 2             | 15                    | 71                        | 4          |
| Wausau East      | 24                     | 3             | 2             | 3             | 0             | 0             | 1             | 1             | 10                    | 34                        | 5          |
| D.C. Everest     | 18                     | 0             | 2             | 0             | 2             | 2             | 3             | 3             | 12                    | 30                        | 6          |
| Merrill          | 6                      | 1             | 0             | 1             | 1             | 1             | 0             | 0             | 4                     | 10                        | 7          |