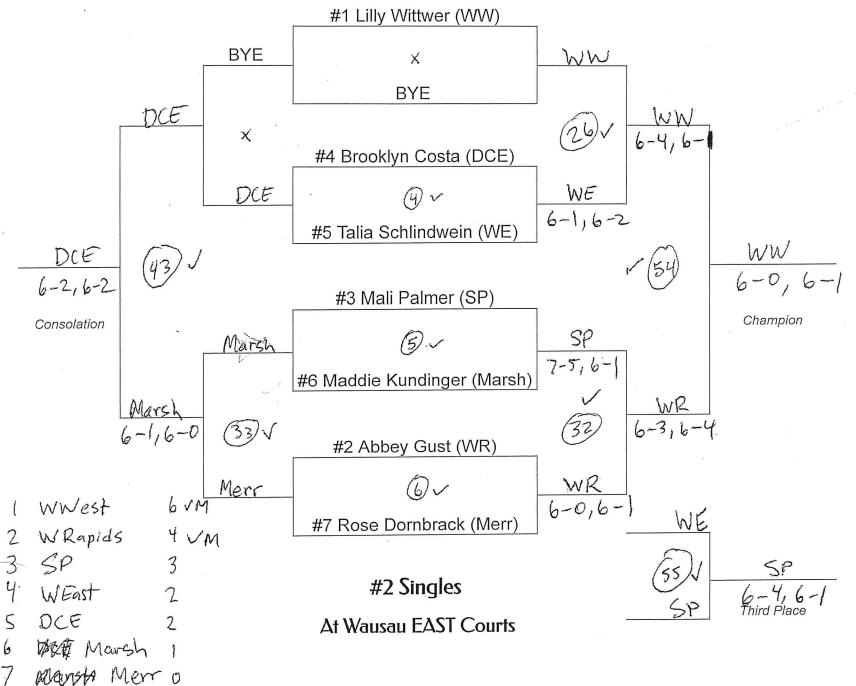

# 2024 WVC Girls Tennis Tournament Score Sheet

Thursday, Oct. 3 -- Hosted by Wausau East

| Schools          | Dual<br>Meet<br>Points | #1<br>Singles | #2<br>Singles | #3<br>Singles | #4<br>Singles | #1<br>Doubles | #2<br>Doubles | #3<br>Doubles | WVC<br>Meet<br>Points | Season<br>Total<br>Points | Place<br>* |
|------------------|------------------------|---------------|---------------|---------------|---------------|---------------|---------------|---------------|-----------------------|---------------------------|------------|
| Wisconsin Rapids | 66                     | 4             | 4             | 6             | 4             | 3             | 4             | 4             | 29                    | 95                        | T-1        |
| Wausau West      | 68                     | 6             | 6             | 2             | 3             | 6             | 2             | 2             | 27                    | 95                        | T-1        |
| Marshfield       | 56                     | 2             | 1             | 4             | 6             | 4             | 6             | 6             | 29                    | 85                        | 3          |
| Stevens Point    | 56                     | 2             | 3             | 2             | 2             | 2             | 2             | 2             | 15                    | 71                        | 4          |
| Wausau East      | 24                     | 3             | 2             | 3             | 0             | 0             | 1             | 1             | 10                    | 34                        | 5          |
| D.C. Everest     | 18                     | 0             | 2             | 0             | 2             | 2             | 3             | 3             | 12                    | 30                        | 6          |
| Merrill          | 6                      | 1             | 0             | 1             | 1             | 1             | 0             | 0             | 4                     | 10                        | 7          |