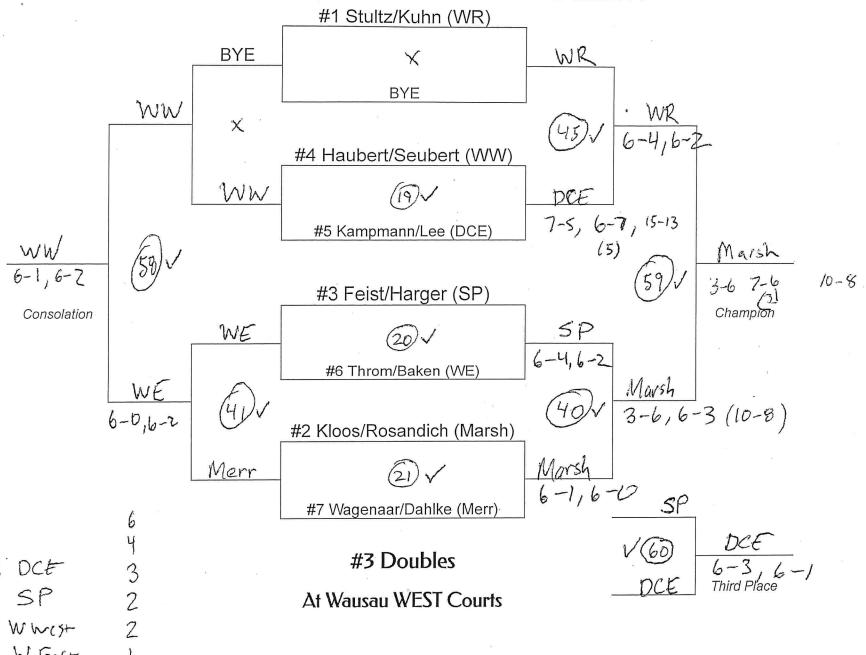

| 71                        | 4          |
| Wausau East      | 24                     | 3             | 2             | 3             | 0             | 0             | 1             | 1             | 10                    | 34                        | 5          |
| D.C. Everest     | 18                     | 0             | 2             | 0             | 2             | 2             | 3             | 3             | 12                    | 30                        | 6          |
| Merrill          | 6                      | 1             | 0             | 1             | 1             | 1             | 0             | 0             | 4                     | 10                        | 7          |

<sup>\*</sup> Place = FINAL SEASON CONFERENCE STANDINGS















Merr