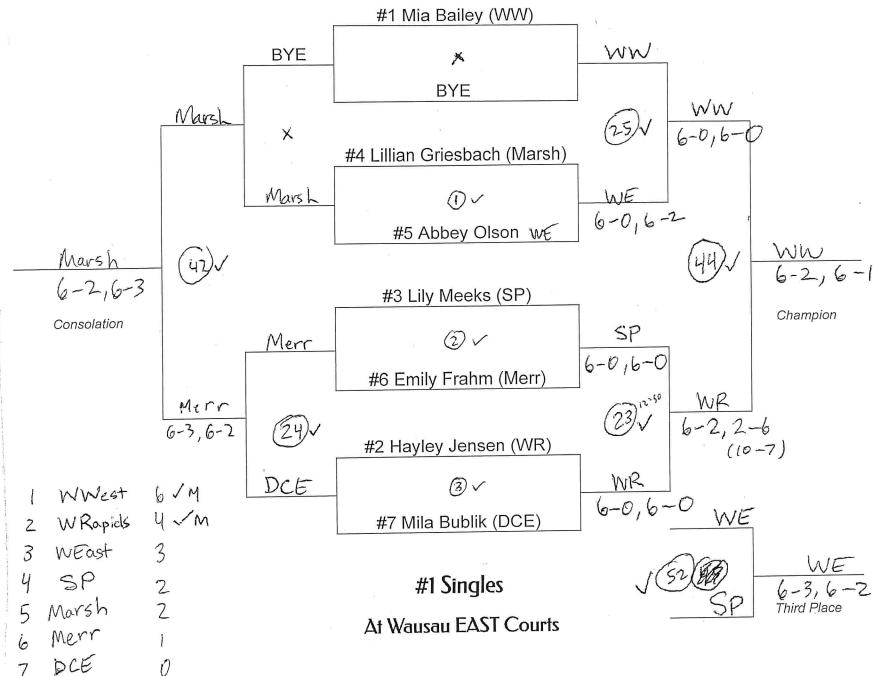

# 2024 WVC Girls Tennis Tournament Score Sheet

Thursday, Oct. 3 -- Hosted by Wausau East

| Schools          | Dual<br>Meet<br>Points | #1<br>Singles | #2<br>Singles | #3<br>Singles | #4<br>Singles | #1<br>Doubles | #2<br>Doubles | #3<br>Doubles | WVC<br>Meet<br>Points | Season<br>Total<br>Points | Place<br>* |
|------------------|------------------------|---------------|---------------|---------------|---------------|---------------|---------------|---------------|-----------------------|---------------------------|------------|
| Wisconsin Rapids | 66                     | 4             | 4             | 6             | 4             | 3             | 4             | 4             | 29                    | 95                        | T-1        |
| Wausau West      | 68                     | 6             | 6             | 2             | 3             | 6             | 2             | 2             | 27                    | 95                        | T-1        |
| Marshfield       | 56                     | 2             | 1             | 4             | 6             | 4             | 6             | 6             | 29                    | 85                        | 3          |
| Stevens Point    | 56                     | 2             | 3             | 2             | 2             | 2             | 2             | 2             | 15                    | 71                        | 4          |
| Wausau East      | 24                     | 3             | 2             | 3             | 0             | 0             | 1             | 1             | 10                    | 34                        | 5          |
| D.C. Everest     | 18                     | 0             | 2             | 0             | 2             | 2             | 3             | 3             | 12                    | 30                        | 6          |
| Merrill          | 6                      | 1             | 0             | 1             | 1             | 1             | 0             | 0             | 4                     | 10                        | 7          |