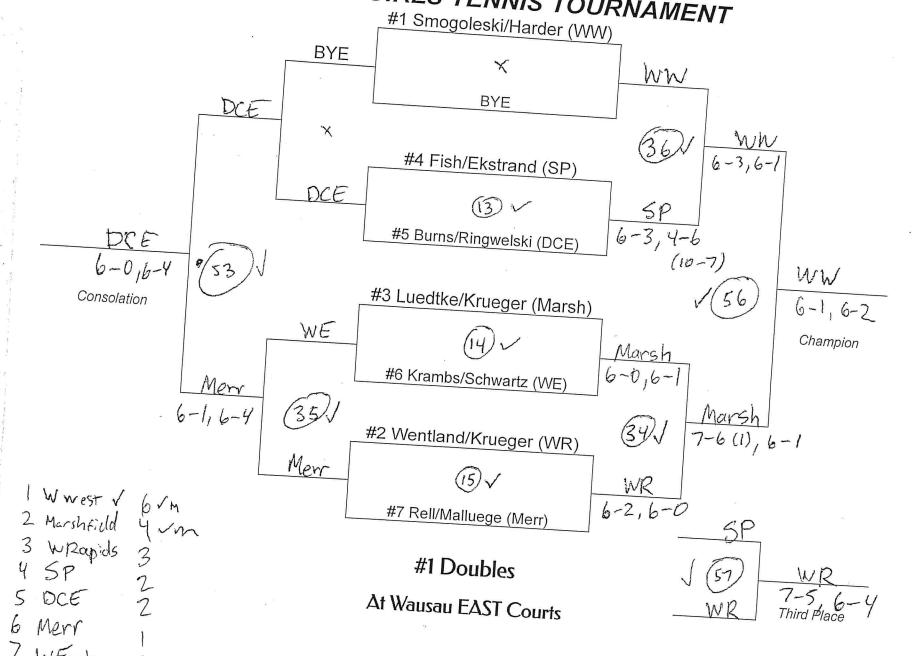

15                    | 71                        | 4          |
| Wausau East      | 24                     | 3             | 2             | 3             | 0             | 0             | 1             | 1             | 10                    | 34                        | 5          |
| D.C. Everest     | 18                     | 0             | 2             | 0             | 2             | 2             | 3             | 3             | 12                    | 30                        | 6          |
| Merrill          | 6                      | 1             | 0             | 1             | 1             | 1             | 0             | 0             | 4                     | 10                        | 7          |

<sup>\*</sup> Place = FINAL SEASON CONFERENCE STANDINGS















Merr