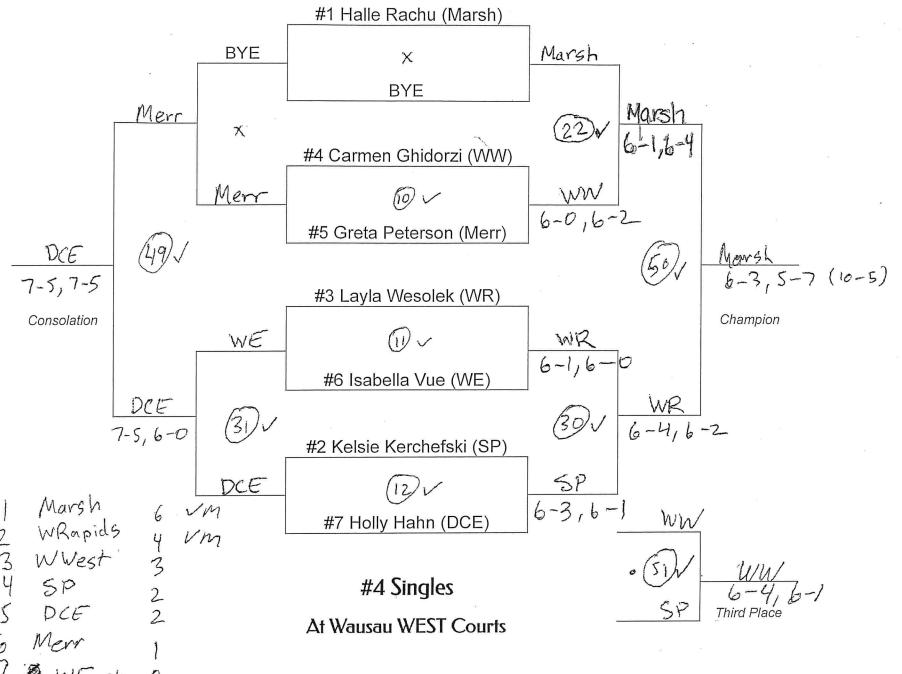

# 2024 WVC Girls Tennis Tournament Score Sheet

Thursday, Oct. 3 -- Hosted by Wausau East

| Schools          | Dual<br>Meet<br>Points | #1<br>Singles | #2<br>Singles | #3<br>Singles | #4<br>Singles | #1<br>Doubles | #2<br>Doubles | #3<br>Doubles | WVC<br>Meet<br>Points | Season<br>Total<br>Points | Place<br>* |
|------------------|------------------------|---------------|---------------|---------------|---------------|---------------|---------------|---------------|-----------------------|---------------------------|------------|
| Wisconsin Rapids | 66                     | 4             | 4             | 6             | 4             | 3             | 4             | 4             | 29                    | 95                        | T-1        |
| Wausau West      | 68                     | 6             | 6             | 2             | 3             | 6             | 2             | 2             | 27                    | 95                        | T-1        |
| Marshfield       | 56                     | 2             | 1             | 4             | 6             | 4             | 6             | 6             | 29                    | 85                        | 3          |
| Stevens Point    | 56                     | 2             | 3             | 2             | 2             | 2             | 2             | 2             | 15                    | 71                        | 4          |
| Wausau East      | 24                     | 3             | 2             | 3             | 0             | 0             | 1             | 1             | 10                    | 34                        | 5          |
| D.C. Everest     | 18                     | 0             | 2             | 0             | 2             | 2             | 3             | 3             | 12                    | 30                        | 6          |
| Merrill          | 6                      | 1             | 0             | 1             | 1             | 1             | 0             | 0             | 4                     | 10                        | 7          |