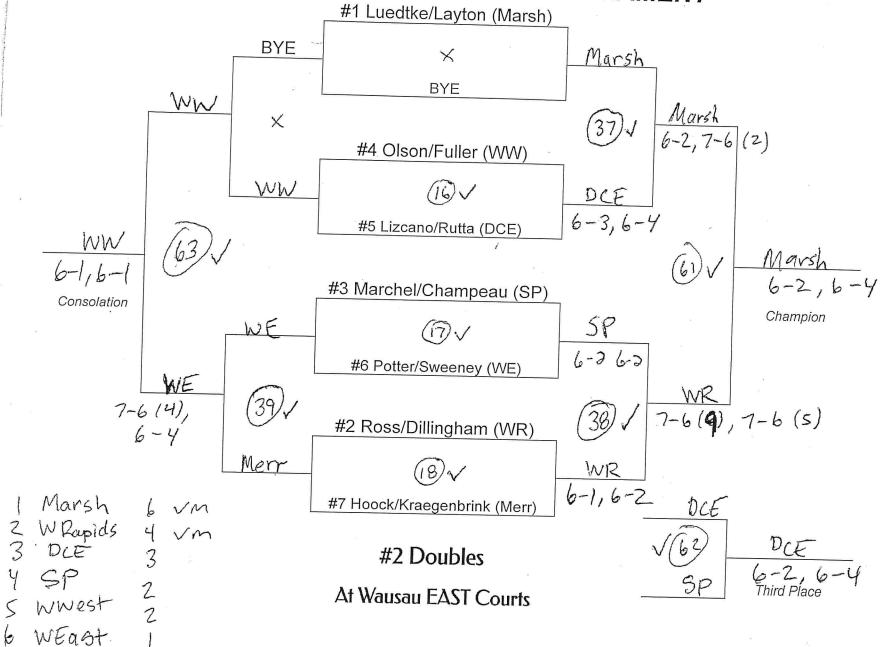

| 71                        | 4          |
| Wausau East      | 24                     | 3             | 2             | 3             | 0             | 0             | 1             | 1             | 10                    | 34                        | 5          |
| D.C. Everest     | 18                     | 0             | 2             | 0             | 2             | 2             | 3             | 3             | 12                    | 30                        | 6          |
| Merrill          | 6                      | 1             | 0             | 1             | 1             | 1             | 0             | 0             | 4                     | 10                        | 7          |

<sup>\*</sup> Place = FINAL SEASON CONFERENCE STANDINGS















Merr